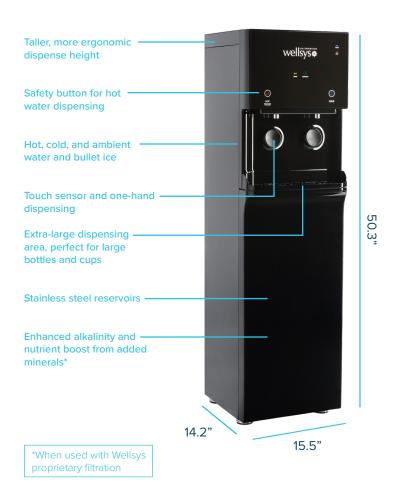

### WS 12000 ICE/WATER DISPENSER

| Description                   | Specification            |
|-------------------------------|--------------------------|
| Weight                        | 73 lbs                   |
| Dimensions                    | 50.3"h x 14.2"w x 15.5"d |
| Cold Tank Capacity            | 2.1 gallons (7.9 liters) |
| Hot Tank Capacity             | 1.3 gallons (4.9 liters) |
| Dispense Area                 | 8.5"                     |
| Recommended<br>Water Pressure | 60-70 psi                |
| Rated Voltage/<br>Frequency   | 110v/60Hz @ 4.9 amps     |
| Power Consumption             | 1.60 kWh/24 hours        |